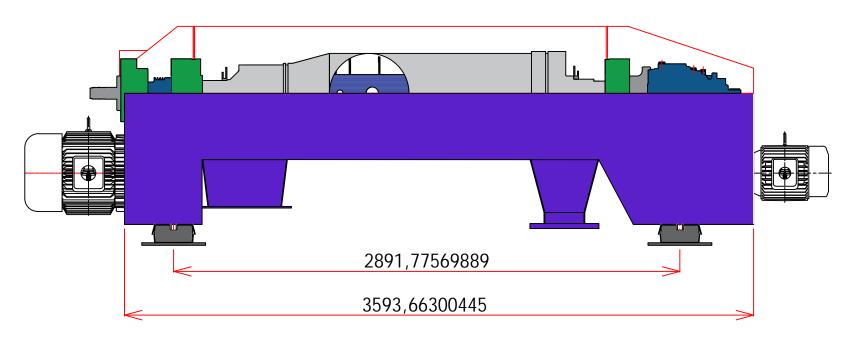

# Screw-Decanter Centrifuge Dewatering Machine

Add: 1 Dong 230-17, Eunhaengnamu-ro, Yanggam-myeon, Hwaseong-si, Gyeonggi-do, 18633, Korea

| Designed By: | Drawing By: | Checker By: | Scale:<br>None | Date:       |
|--------------|-------------|-------------|----------------|-------------|
| Project:     |             | Title:      |                | Sheet:      |
| Decanter-300 |             | Assembly    |                | Drawing No: |