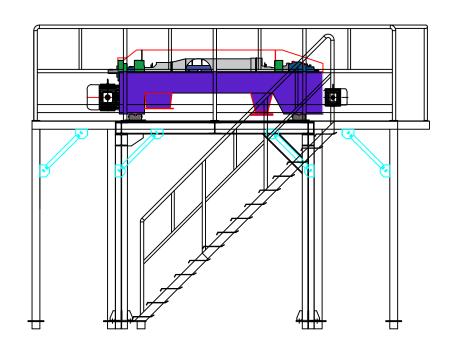

#### PLATFORM DRAWING

Add: 1 Dong 230-17,Eunhaengnamu-ro, Yanggam-myeon, Hwaseong-si, Gyeonggi-do, 18633,Korea

| Designed By: | Drawing By: | Checker By: | Scale:<br>None | Date:       |
|--------------|-------------|-------------|----------------|-------------|
| Project:     |             | Title:      | <u> </u>       | Sheet:      |
| Decanter-300 |             | Platform    |                | Drawing No: |