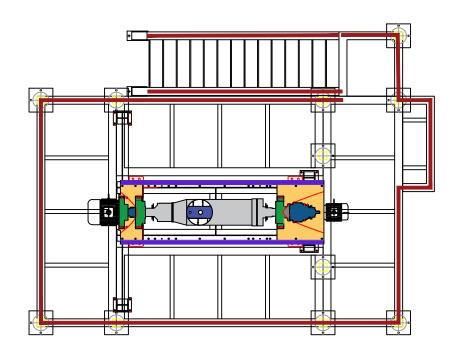

# Screw-Decanter Centrifuge Dewatering Machine

Add: 1 Dong 230-17, Eunhaengnamu-ro, Yanggam-myeon, Hwaseong-si, Gyeonggi-do, 18633, Korea

| Designed By: | Drawing By: | Checker By: | Scale:<br>None | Date:       |
|--------------|-------------|-------------|----------------|-------------|
| Project:     |             | Title:      |                | Sheet:      |
| Decanter-300 |             | Assembly    |                | Drawing No: |

## Screw-Decanter

Add: 1 Dong 230-17,Eunhaengnamu-ro, Yanggam-myeon, Hwaseong-si, Gyeonggi-do, 18633,Korea

| Designed By: | Drawing By: | Checker By:    | Scale:<br>None | Date:       |
|--------------|-------------|----------------|----------------|-------------|
| Project:     |             | Title:         |                | Sheet:      |
| Decanter-300 |             | Screw Decanter |                | Drawing No: |