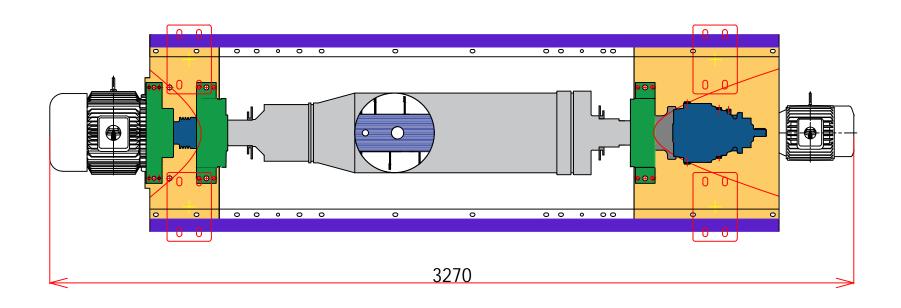

# Screw-Decanter Centrifuge Dewatering Machine

Add: 1 Dong 230-17, Eunhaengnamu-ro, Yanggam-myeon, Hwaseong-si, Gyeonggi-do, 18633, Korea

| Designed By: | Drawing By: | Checker By: | Scale:<br>None | Date:       |
|--------------|-------------|-------------|----------------|-------------|
| Project:     |             | Title:      |                | Sheet:      |
| Decanter-300 |             | Assembly    |                | Drawing No: |