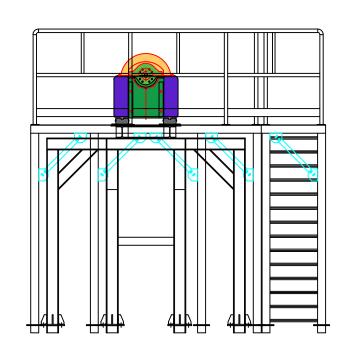

#### WALKWAY DRAWING

Add: 1 Dong 230-17,Eunhaengnamu-ro, Yanggam-myeon, Hwaseong-si, Gyeonggi-do, 18633,Korea

| Tell:  | +82 | 2561 | 9959 |
|--------|-----|------|------|
| ı Cıı. | 102 | 2001 |      |

| Designed By: | Drawing By: | Checker By: | Scale:<br>None | Date:       |
|--------------|-------------|-------------|----------------|-------------|
| Project:     |             | Title:      |                | Sheet:      |
| Decanter-300 |             | Walkway     |                | Drawing No: |