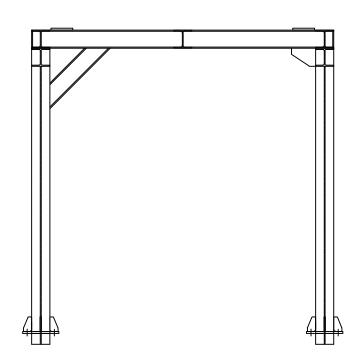

#### WALKWAY DRAWING

Add: 1 Dong 230-17,Eunhaengnamu-ro, Yanggam-myeon, Hwaseong-si, Gyeonggi-do, 18633,Korea

| Tell:  | +82 | 2561 | 9959 |
|--------|-----|------|------|
| ı Cıı. | 102 | 2001 |      |

| Designed By: | Drawing By: | Checker By: | Scale:<br>None | Date:       |
|--------------|-------------|-------------|----------------|-------------|
| Project:     |             | Title:      |                | Sheet:      |
| Decanter-300 |             | Walkway     |                | Drawing No: |