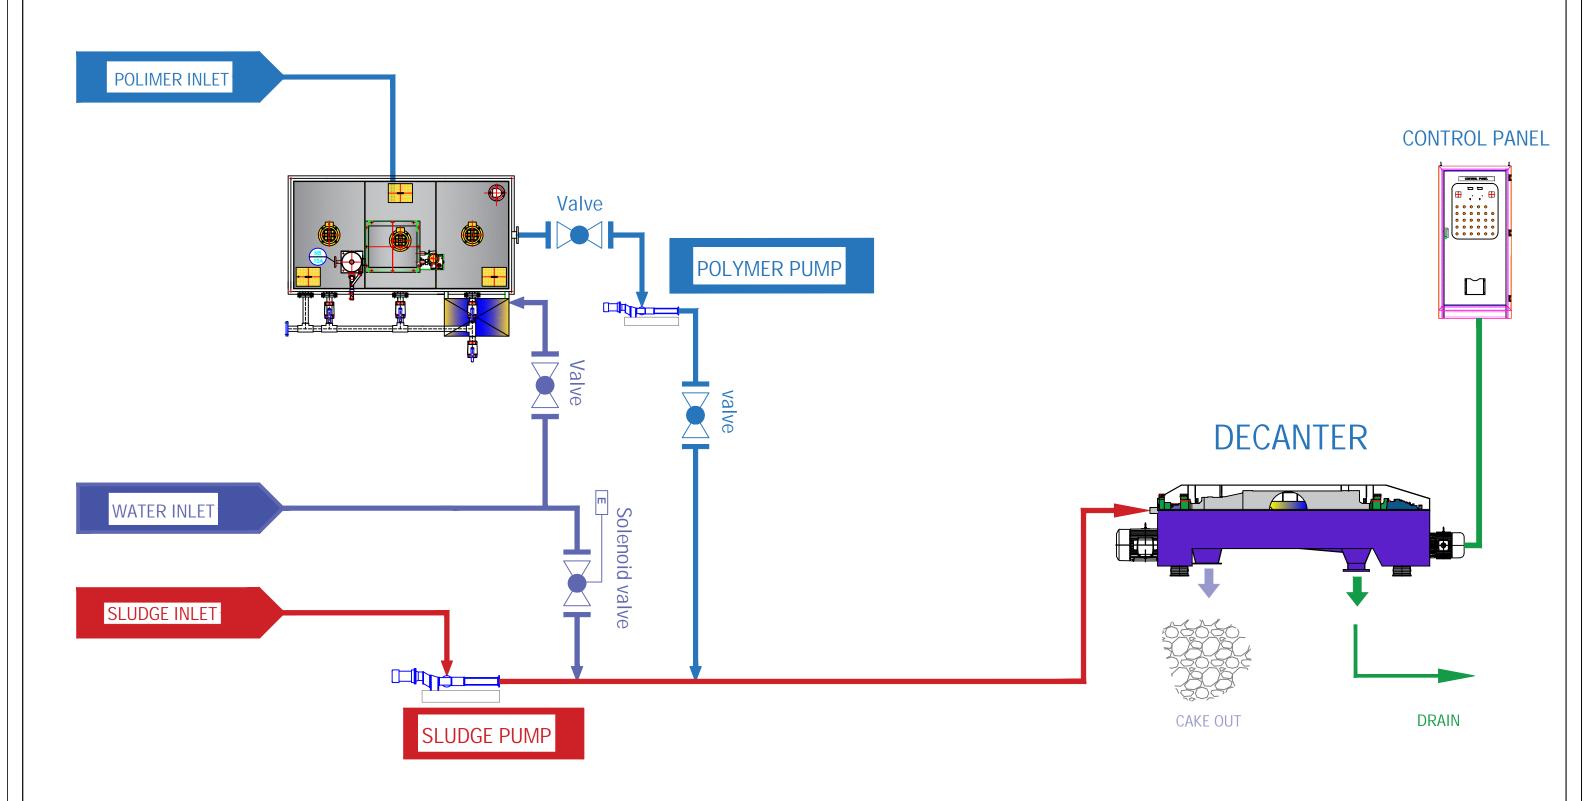

# Process chart-single-line piping layout

Add: 1 Dong 230-17,Eunhaengnamu-ro, Yanggam-myeon, Hwaseong-si, Gyeonggi-do, 18633,Korea

| Designed By: | Drawing By: | Checker By: | Scale:<br>None | Date:       |
|--------------|-------------|-------------|----------------|-------------|
| Project:     |             | Title:      |                | Sheet:      |
| Decanter-300 |             | P&ID        |                | Drawing No: |