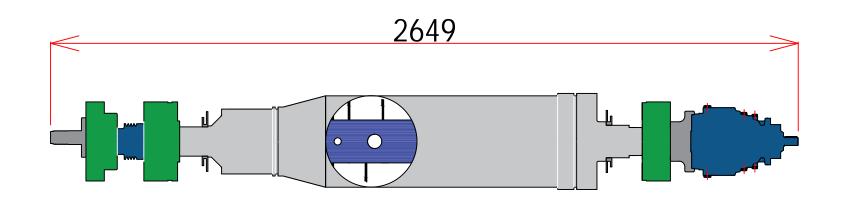

## Screw-Decanter

Add: 1 Dong 230-17,Eunhaengnamu-ro, Yanggam-myeon, Hwaseong-si, Gyeonggi-do, 18633,Korea

| Designed By: | Drawing By: | Checker By:    | Scale:<br>None | Date:       |
|--------------|-------------|----------------|----------------|-------------|
| Project:     |             | Title:         |                | Sheet:      |
| Decanter-300 |             | Screw Decanter |                | Drawing No: |