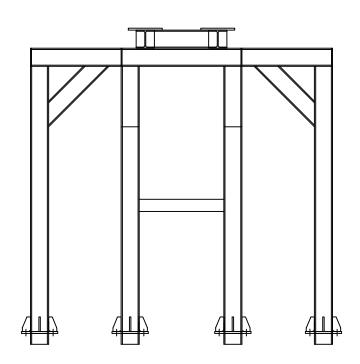

#### PLATFORM DRAWING

Add: 1 Dong 230-17,Eunhaengnamu-ro, Yanggam-myeon, Hwaseong-si, Gyeonggi-do, 18633,Korea

| Designed By: | Drawing By: | Checker By: | Scale:<br>None | Date:       |
|--------------|-------------|-------------|----------------|-------------|
| Project:     |             | Title:      | <u> </u>       | Sheet:      |
| Decanter-300 |             | Platform    |                | Drawing No: |