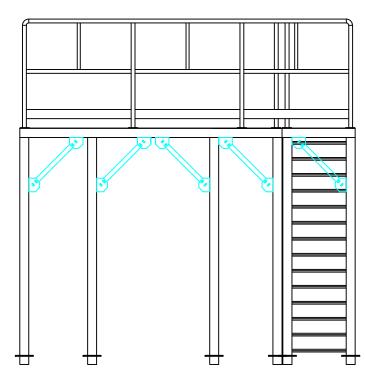

#### WALKWAY DRAWING

Add: 1 Dong 230-17,Eunhaengnamu-ro, Yanggam-myeon, Hwaseong-si, Gyeonggi-do, 18633,Korea

| Tell:  | +82 | 2561 | 9959 |
|--------|-----|------|------|
| ı Cıı. | 102 | 2001 |      |

| Designed By: | Drawing By: | Checker By: | Scale:<br>None | Date:       |
|--------------|-------------|-------------|----------------|-------------|
| Project:     |             | Title:      |                | Sheet:      |
| Decanter-300 |             | Walkway     |                | Drawing No: |