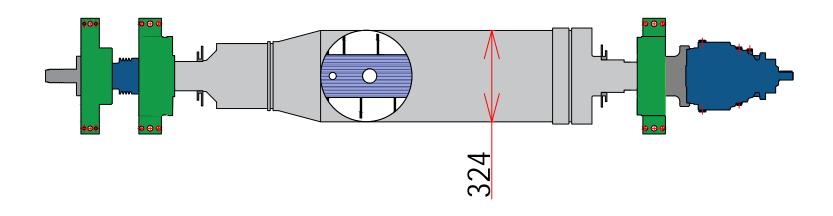

## Screw-Decanter

Add: 1 Dong 230-17,Eunhaengnamu-ro, Yanggam-myeon, Hwaseong-si, Gyeonggi-do, 18633,Korea

| Designed By: | Drawing By: | Checker By:    | Scale:<br>None | Date:       |
|--------------|-------------|----------------|----------------|-------------|
| Project:     |             | Title:         |                | Sheet:      |
| Decanter-300 |             | Screw Decanter |                | Drawing No: |