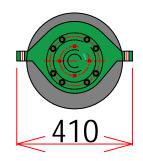

# Screw-Decanter Centrifuge Dewatering Machine

Add: 1 Dong 230-17, Eunhaengnamu-ro, Yanggam-myeon, Hwaseong-si, Gyeonggi-do, 18633, Korea

| Designed By: | Drawing By: | Checker By: | Scale:<br>None | Date:       |
|--------------|-------------|-------------|----------------|-------------|
| Project:     |             | Title:      |                | Sheet:      |
| Decanter-300 |             | Assembly    |                | Drawing No: |