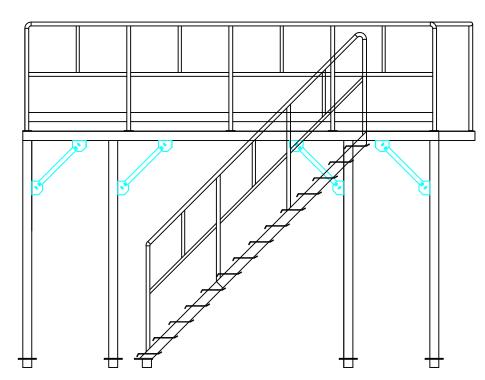

#### WALKWAY DRAWING

Add: 1 Dong 230-17,Eunhaengnamu-ro, Yanggam-myeon, Hwaseong-si, Gyeonggi-do, 18633,Korea

| Tell:  | +82 | 2561 | 9959 |
|--------|-----|------|------|
| ı Cıı. | 102 | 2001 |      |

| Designed By: | Drawing By: | Checker By: | Scale:<br>None | Date:       |
|--------------|-------------|-------------|----------------|-------------|
| Project:     |             | Title:      |                | Sheet:      |
| Decanter-300 |             | Walkway     |                | Drawing No: |