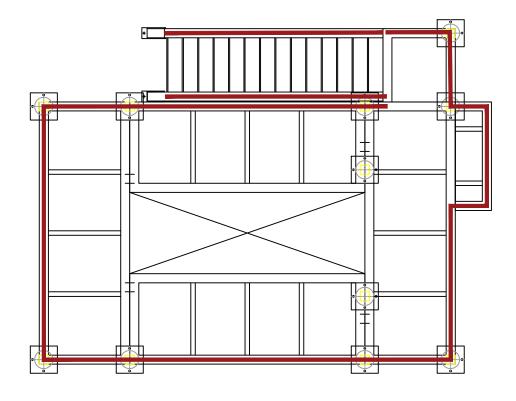

# Process chart-single-line piping layout

Add: 1 Dong 230-17,Eunhaengnamu-ro, Yanggam-myeon, Hwaseong-si, Gyeonggi-do, 18633,Korea

| Designed By: | Drawing By: | Checker By: | Scale:<br>None | Date:       |
|--------------|-------------|-------------|----------------|-------------|
| Project:     |             | Title:      |                | Sheet:      |
| Decanter-300 |             | P&ID        |                | Drawing No: |