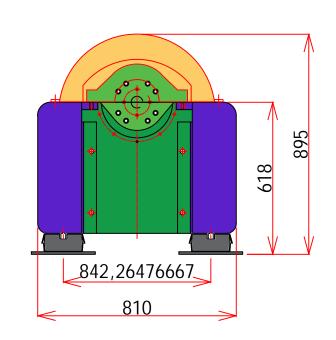

#### PLATFORM DRAWING

Add: 1 Dong 230-17,Eunhaengnamu-ro, Yanggam-myeon, Hwaseong-si, Gyeonggi-do, 18633,Korea

| Designed By: | Drawing By: | Checker By: | Scale:<br>None | Date:       |
|--------------|-------------|-------------|----------------|-------------|
| Project:     |             | Title:      | <u> </u>       | Sheet:      |
| Decanter-300 |             | Platform    |                | Drawing No: |