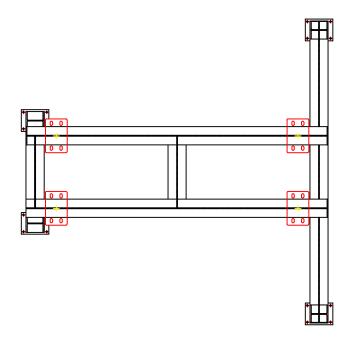

#### PLATFORM DRAWING

Add: 1 Dong 230-17,Eunhaengnamu-ro, Yanggam-myeon, Hwaseong-si, Gyeonggi-do, 18633,Korea

| Designed By: | Drawing By: | Checker By: | Scale:<br>None | Date:       |
|--------------|-------------|-------------|----------------|-------------|
| Project:     |             | Title:      | <u> </u>       | Sheet:      |
| Decanter-300 |             | Platform    |                | Drawing No: |